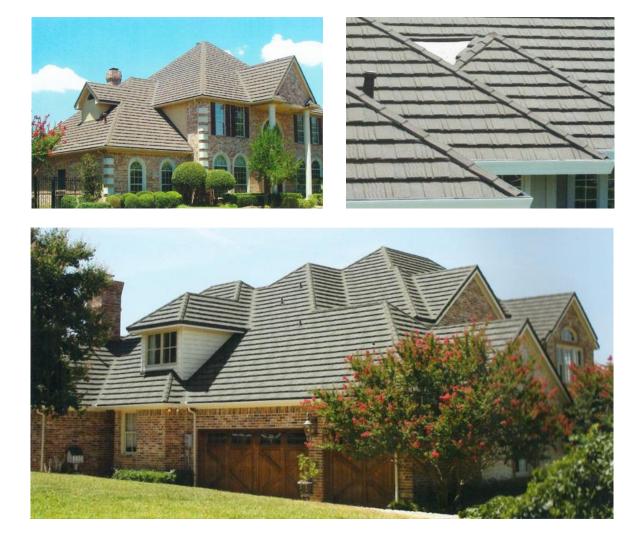

#### COLORED STONE COATED METAL ROOFING TILES FEATURES AND APPLICATIONS

#### COLORED STONE COATED METAL ROOFING TILES

CNBM colored stone-coated metal tiles are manufactured with aluminum-zinc-plated steel plate which has an excellent anti-corrosion performance, water-based acrylate, sintered colored sand as the surface layer, and extremely strong resistance acrylic resin as the outermost layer. Compared with traditional tiles, they have excelled with strong weather resistance, heat and sound insulation. CNBM's interlocking tiles are noncombustible and energy efficient with a lifetime of more than 40 years.