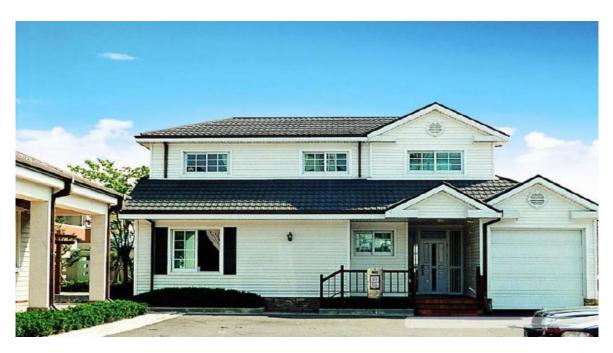

#### COLORED STONE COATED METAL ROOFING TILES

CNBM colored stone-coated metal tiles are manufactured with aluminum-zinc-plated steel plate which has an excellent anti-corrosion performance, water-based acrylate, sintered colored sand as the surface layer, and extremely strong resistance acrylic resin as the outermost layer. Compared with traditional tiles, they have excelled with strong weather resistance, heat and sound insulation. CNBM's interlocking tiles are noncombustible and energy efficient with a lifetime of more than 40 years.