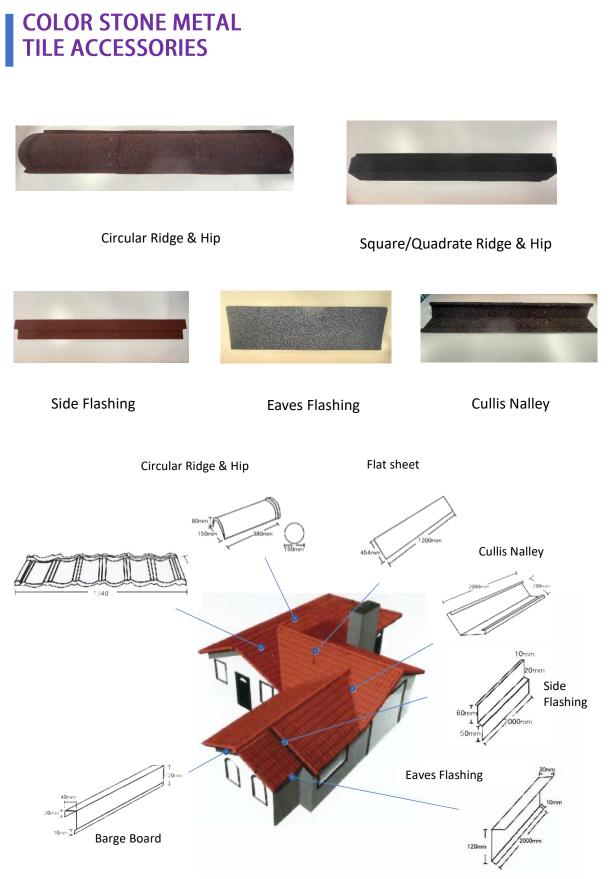

ine<br>Length | 1340mm |
|-------------------|--------|
| Outline<br>width  | 420mm  |
| Outline area      | 0.56㎡  |
| Weight/Piece      | 2.7KG  |

# **Wood Grain**





# **Conjoined Type**



#### Specifications of tiles

| Outline<br>Length | 880mm          |
|-------------------|----------------|
| Outline<br>width  | 800mm          |
| Outline area      | <b>0.70</b> 4㎡ |
| Weight/Piece      | 3.4KG          |



#### Specifications of tiles

| Outline<br>Length | 880mm  |
|-------------------|--------|
| Outline<br>width  | 1200mm |
| Outline area      | 1.056㎡ |
| Weight/Piece      | 5.1KG  |



#### Specifications of tiles

| Outline<br>Length | 880mm  |
|-------------------|--------|
| Outline width     | 1600mm |
| Outline area      | 1.408m |
| Weight/Piece      | 6.8KG  |







# INSTALLATION





#### **GLOBAL SERVICES**

## **CBMI Construction Co., Ltd.**

#### Address :

Phone : Email :

#### No. 7, Longqing Street, Yizhuang Economic and Technological Development Zone, Beijing +86 10 67285182 roofingsystem@cbmi.com.cn

FABCOM LAGOS Address Lagos/Ibadan Expressway, between New Ma kun-City, And Danco Filling Station Contact: +234 9064142453

CBMI CONSTRUCTION CO. LTD PH BRANCH Address 37f b, Rufino Pacific Tower, 6784 Ayala Ave. Cor v.a. Rufino st., San Lorenzo Makati Contact: +63 9270278987 FABCOM ABUJA

Address: Plot Na, CP-56, Sector Centre B Layout: Cambial Road, Kuje District, FCT Abuja Contact: +234 8173999998

IVORY COAST OFFICE Address M'pouto lot 80 flot 10 glof World City Riviera Cocody Abidjan Contact: +225 759750441 CBMI CONSTRUCTION CO.,LTD-KENY