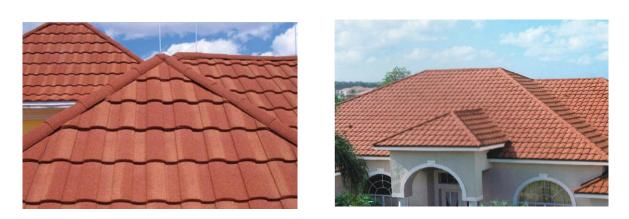

#### COLORED STONE COATED METAL ROOFING TILES

CNBM colored stone-coated metal tiles are manufactured with aluminum-zinc-plated steel plate which has an excellent anti-corrosion performance, water-based acrylate, sintered colored sand as the surface layer, and extremely strong resistance acrylic resin as the outermost layer. Compared with traditional tiles, they have excelled with strong weather resistance, heat and sound insulation. CNBM's interlocking tiles are noncombustible and energy efficient with a lifetime of more than 40 years.

#### COLORED STONE COATED METAL ROOFING TILES FEATURES AND APPLICATIONS