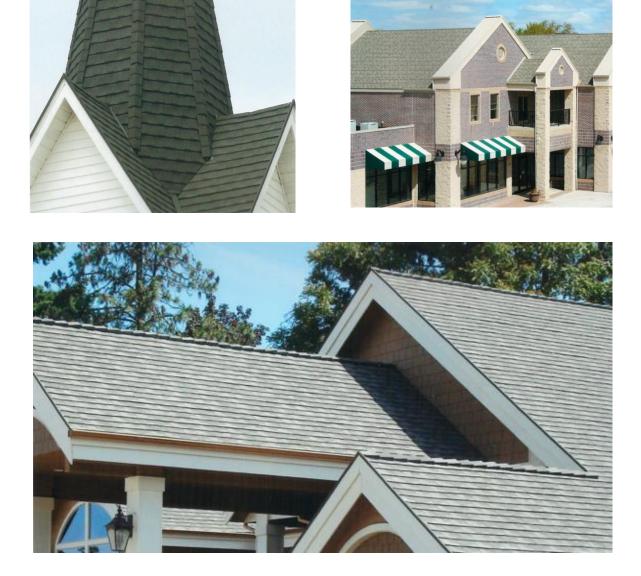

hey have excelled with strong weather resistance, heat and sound insulation. CNBM's interlocking tiles are noncombustible and energy efficient with a lifetime of more than 40 years.





Color





#### COLORED STONE COATED METAL ROOFING TILES FEATURES AND APPLICATIONS





## COLORED STONE COATED METAL ROOFING TILES SPECIFICATIONS

Specifications of tiles

| Outline<br>Length | 1350mm             |
|-------------------|--------------------|
| Outline<br>width  | 420mm              |
| Outline area      | 0.57m <sup>2</sup> |
| Weight/Piece      | 2.7KG              |

#### Classic









| Outline<br>Length | 1335mm        |
|-------------------|---------------|
| Outline<br>width  | 420mm         |
| Outline area      | <b>0.56</b> ㎡ |
| Weight/Piece      | 2.7KG         |

# Shingle







| Outline<br>Length | 1275mm |
|-------------------|--------|
| Outline<br>width  | 420mm  |
| Outline area      | 0.56㎡  |
| Weight/Piece      | 2.7KG  |

#### Roman









| Outline<br>Length | 1355mm        |
|-------------------|---------------|
| Outline<br>width  | 420mm         |
| Outline area      | <b>0.56</b> ㎡ |
| Weight/Piece      | 2.7KG         |

# Milano









| Outline<br>Length | 1340mm        |
|-------------------|---------------|
| Outline<br>width  | 420mm         |
| Outline area      | <b>0.56</b> ㎡ |
| Weight/Piece      | 2.7KG         |

# Bond











| Outline<br>Length | 1340mm |
|-------------------|--------|
| Outline<br>width  | 420mm  |
| Outline area      | 0.56㎡  |
| Weight/Piece      | 2.7KG  |

# **Wood Grain**





# **Conjoined Type**