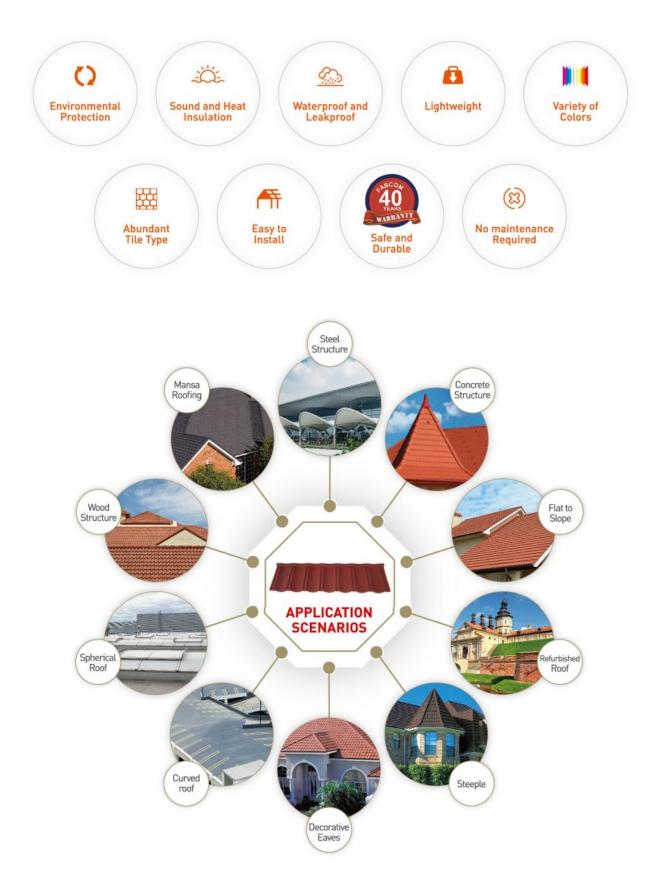

 $\star$  Applicable to steel, wood and cement structures of new villa/commercial buildings.

Also suitable for the flat to slope conversion of existing buildings, old roof renovation etc.

- Lightweight and sturdy 40-year warranty
- Double waterproof Double Guarantee
- Ventilation and dehumidification Simple construction
- Full dry operation Fast construction
- Economical and beautiful Easy maintenance

#### COLORED STONE COATED METAL ROOFING TILES FEATURES AND APPLICATIONS