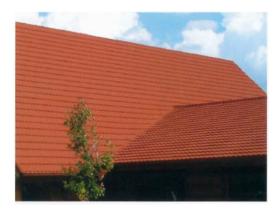

#### COLORED STONE COATED METAL ROOFING TILES

CNBM colored stone-coated metal tiles are manufactured with aluminum-zinc-plated steel plate which has an excellent anti-corrosion performance, water-based acrylate, sintered colored sand as the surface layer, and extremely strong resistance acrylic resin as the outermost layer. Compared with traditional tiles, they have excelled with strong weather resistance, heat and sound insulation. CNBM's interlocking tiles are noncombustible and energy efficient with a lifetime of more than 40 years.

#### COLORED STONE COATED METAL ROOFING TILES FEATURES AND APPLICATIONS