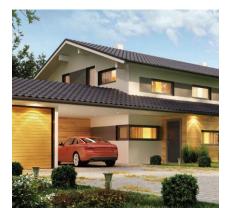

#### COLORED STONE COATED METAL ROOFING TILES

CNBM colored stone-coated metal tiles are manufactured with aluminum-zinc-plated steel plate which has an excellent anti-corrosion performance, water-based acrylate, sintered colored sand as the surface layer, and extremely strong resistance acrylic resin as the outermost layer. Compared with traditional tiles, they have excelled with strong weather resistance, heat and sound insulation. CNBM's interlocking tiles are noncombustible and energy efficient with a lifetime of more than 40 years.