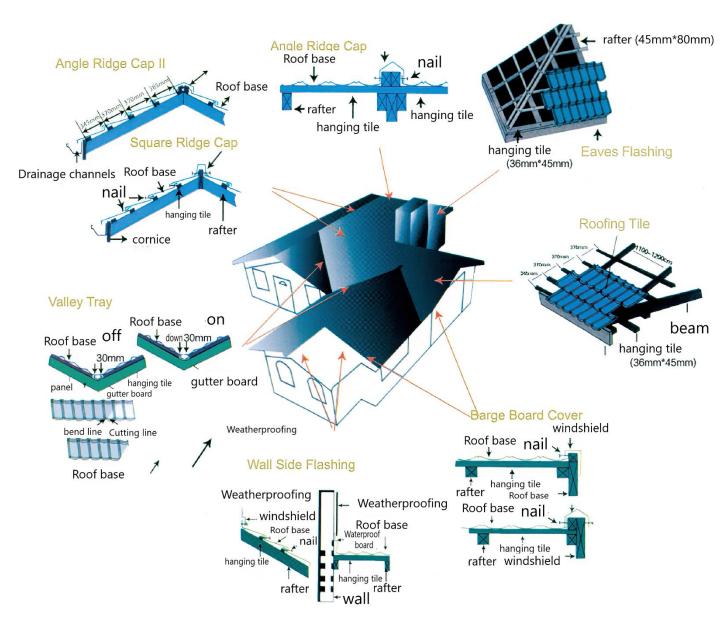

mm |
|-------------------|--------|
| Outline<br>width  | 420mm  |
| Outline area      | 0.56㎡  |
| Weight/Piece      | 2.7KG  |

# **Wood Grain**





# **Conjoined Type**



#### Specifications of tiles

| Outline<br>Length | 880mm          |
|-------------------|----------------|
| Outline<br>width  | 800mm          |
| Outline area      | <b>0.70</b> 4㎡ |
| Weight/Piece      | 3.4KG          |



#### Specifications of tiles

| Outline<br>Length | 880mm  |
|-------------------|--------|
| Outline<br>width  | 1200mm |
| Outline area      | 1.056㎡ |
| Weight/Piece      | 5.1KG  |



#### Specifications of tiles

| Outline<br>Length | 880mm  |
|-------------------|--------|
| Outline width     | 1600mm |
| Outline area      | 1.408m |
| Weight/Piece      | 6.8KG  |







# INSTALLATION





#### **GLOBAL SERVICES**

## **CBMI Construction Co., Ltd.**

#### Address :

Phone : Email :

#### No. 7, Longqing Street, Yizhuang Economic and Technological Development Zone, Beijing +86 10 67285182 roofingsystem@cbmi.com.cn

FABCOM LAGOS Address Lagos/Ibadan Expressway, between New Ma kun-City, And Danco Filling Station Contact: +234 9064142453

CBMI CONSTRUCTION CO. LTD PH BRANCH Address 37f b, Rufino Pacific Tower, 6784 Ayala Ave. Cor v.a. Rufino st., San Lorenzo Makati Contact: +63 9270278987 FABCOM ABUJA

Address: Plot Na, CP-56, Sector Centre B Layout: Cambial Road, Kuje District, FCT Abuja Contact: +234 8173999998

IVORY COAST OFFICE Address M'pouto lot 80 flot 10 glof World City Riviera Cocody Abidjan Contact: +225 759750441 CBMI CONSTRUCTION CO.,LTD-KENYA BRANCH Address: UN