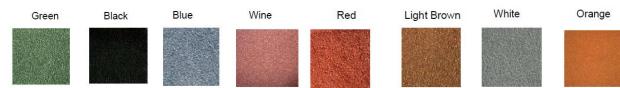

roof renovation etc.



- Lightweight and sturdy 40-year warranty
- Double waterproof Double Guarantee
- Ventilation and dehumidification Simple construction
- Full dry operation Fast construction
- Economical and beautiful Easy maintenance



#### COLORED STONE COATED METAL ROOFING TILES

CNBM colored stone-coated metal tiles are manufactured with aluminum-zinc-plated steel plate which has an excellent anti-corrosion performance, water-based acrylate, sintered colored sand as the surface layer, and extremely strong resistance acrylic resin as the outermost layer. Compared with traditional tiles, they have excelled with strong weather resistance, heat and sound insulation. CNBM's interlocking tiles are noncombustible and energy efficient with a lifetime of more than 40 years.





Color





#### COLORED STONE COATED METAL ROOFING TILES FEATURES AND APPLICATIONS





## COLORED STONE COATED METAL ROOFING TILES SPECIFICATIONS

Specifications of tiles

| Outline<br>Length | 1350mm             |
|-------------------|--------------------|
| Outline<br>width  | 420mm              |
| Outline area      | 0.57m <sup>2</sup> |
| Weight/Piece      | 2.7KG              |

#### Classic









| Outline<br>Length | 1335mm        |
|-------------------|---------------|
| Outline<br>width  | 420mm         |
| Outline area      | <b>0.56</b> ㎡ |
| Weight/Piece      | 2.7KG         |

# Shingle







| Outline<br>Length | 1275mm |
|-------------------|--------|
| Outline<br>width  | 420mm  |
| Outline area      | 0.56㎡  |
| Weight/Piece      | 2.7KG  |

#### Roman









| Outline<br