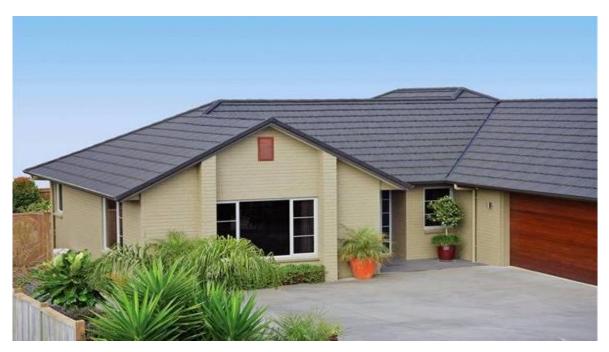

#### OVERVIEW OF THE ROOFING SYSTEM

As a sub-project of housing construction, through the use of advanced scientific roof structure design, the roof structure consisting of roof trusses, superstructure panels and waterproof layer connectors. It is engineered for multi-functions of reinforcing, waterproofing, ventilation, drainage and energy saving. The system engineering includes design, manufacture, installation and maintenance of the entire building roofing system.

 $\star$  Applicable to steel, wood and cement structures of new villa/commercial buildings.

Also suitable for the flat to slope conversion of existing buildings, old roof renovation etc.

- Lightweight and sturdy 40-year warranty
- Double waterproof Double Guarantee
- Ventilation and dehumidification Simple construction
- Full dry operation Fast construction
- Economical and beautiful Easy maintenance