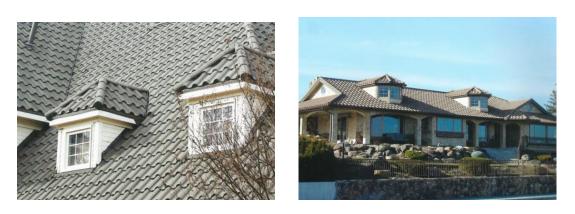

years.





Color





#### COLORED STONE COATED METAL ROOFING TILES FEATURES AND APPLICATIONS





## COLORED STONE COATED METAL ROOFING TILES SPECIFICATIONS

Specifications of tiles

| Outline<br>Length | 1350mm             |
|-------------------|--------------------|
| Outline<br>width  | 420mm              |
| Outline area      | 0.57m <sup>2</sup> |
| Weight/Piece      | 2.7KG              |

#### Classic









| Outline<br>Length | 1335mm        |
|-------------------|---------------|
| Outline<br>width  | 420mm         |
| Outline area      | <b>0.56</b> ㎡ |
| Weight/Piece      | 2.7KG         |

# Shingle







| Outline<br>Length | 1275mm |
|-------------------|--------|
| Outline<br>width  | 420mm  |
| Outline area      | 0.56㎡  |
| Weight/Piece      | 2.7KG  |

#### Roman









| Outline<br>Length | 1355mm        |
|-------------------|---------------|
| Outline<br>width  | 420mm         |
| Outline area      | <b>0.56</b> ㎡ |
| Weight/Piece      | 2.7KG         |

# Milano









| Outline<br>Length | 1340mm        |
|-------------------|---------------|
| Outline<br>width  | 420mm         |
| Outline area      | <b>0.56</b> ㎡ |
| Weight/Piece      | 2.7KG         |

# Bond











| Outline<br>Length | 1340mm |
|-------------------|--------|
| Outline<br>width  | 420mm  |
| Outline area      | 0.56㎡  |
| Weight/Piece      | 2.7KG  |

# **Wood Grain**





# **Conjoined Type**



#### Specifications of tiles

| Outline<br>Length | 880mm          |
|-------------------|----------------|
| Outline<br>width  | 800mm          |
| Outline area      | <b>