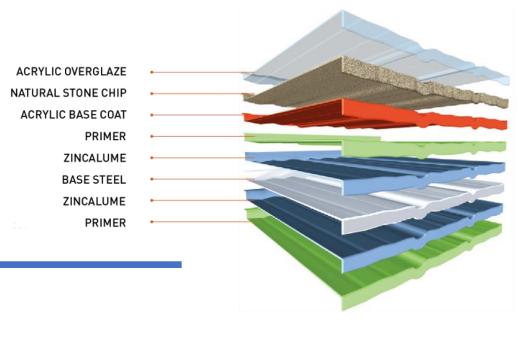

#### COLORED STONE COATED METAL ROOFING TILES

CNBM colored stone-coated metal tiles are manufactured with aluminum-zinc-plated steel plate which has an excellent anti-corrosion performance, water-based acrylate, sintered colored sand as the surface layer, and extremely strong resistance acrylic resin as the outermost layer. Compared with traditional tiles, they have excelled with strong weather resistance, heat and sound insulation. CNBM's interlocking tiles are noncombustible and energy efficient with a lifetime of more than 40 years.