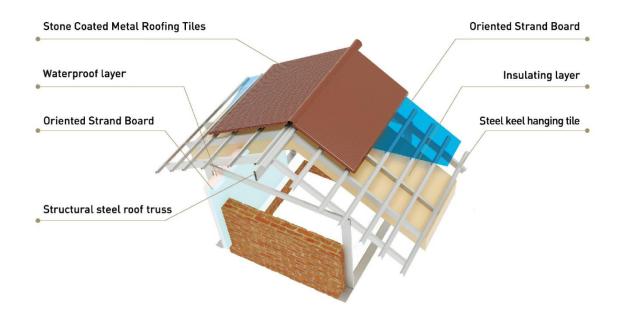

#### OVERVIEW OF THE ROOFING SYSTEM

As a sub-project of housing construction, through the use of advanced scientific roof structure design, the roof structure consisting of roof trusses, superstructure panels and waterproof layer connectors. It is engineered for multi-functions of reinforcing, waterproofing, ventilation, drainage and energy saving. The system engineering includes design, manufacture, installation and maintenance of the entire building roofing system.

 $\star$  Applicable to steel, wood and cement structures of new villa/commercial buildings.

Also suitable for the flat to slope conversion of existing buildings, old roof renovation etc.

- Lightweight and sturdy 40-year warranty
- Double waterproof Double Guarantee
- Ventilation and dehumidification Simple construction
- Full dry operation Fast construction
- Economical and beautiful Easy maintenance