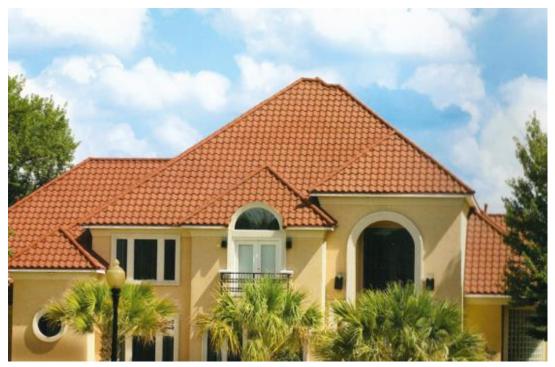

ears.





Color





#### COLORED STONE COATED METAL ROOFING TILES FEATURES AND APPLICATIONS





## COLORED STONE COATED METAL ROOFING TILES SPECIFICATIONS

Specifications of tiles

| Outline<br>Length | 1350mm             |
|-------------------|--------------------|
| Outline<br>width  | 420mm              |
| Outline area      | 0.57m <sup>2</sup> |
| Weight/Piece      | 2.7KG              |

#### Classic









| Outline<br>Length | 1335mm        |
|-------------------|---------------|
| Outline<br>width  | 420mm         |
| Outline area      | <b>0.56</b> ㎡ |
| Weight/Piece      | 2.7KG         |

# Shingle







| Outline<br>Length | 1275mm |
|-------------------|--------|
| Outline<br>width  | 420mm  |
| Outline area      | 0.56㎡  |
| Weight/Piece      | 2.7KG  |

#### Roman









| Outline<br>Length | 1355mm        |
|-------------------|---------------|
| Outline<br>width  | 420mm         |
| Outline area      | <b>0.56</b> ㎡ |
| Weight/Piece      | 2.7KG         |

# Milano









| Outline<br>Length | 1340mm        |
|-------------------|---------------|
| Outline<br>width  | 420mm         |
| Outline area      | <b>0.56</b> ㎡ |
| Weight/Piece      | 2.7KG         |

# Bond











| Outline<br>Length | 1340mm |
|-------------------|--------|
| Outline<br>width  | 420mm  |
| Outline area      | 0.56㎡  |
| Weight/Piece      | 2.7KG  |

# **Wood Grain**





# **Conjoined Type**



#### Specifications of tiles

| Outline<br>Length | 880mm          |
|-------------------|----------------|
| Outline<br>width  | 800mm          |
| Outline area      | <b>0.