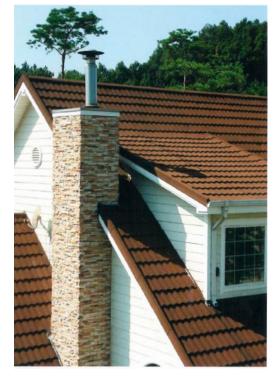

#### COLORED STONE COATED METAL ROOFING TILES

CNBM colored stone-coated metal tiles are manufactured with aluminum-zinc-plated steel plate which has an excellent anti-corrosion performance, water-based acrylate, sintered colored sand as the surface layer, and extremely strong resistance acrylic resin as the outermost layer. Compared with traditional tiles, they have excelled with strong weather resistance, heat and sound insulation. CNBM's interlocking tiles are noncombustible and energy efficient with a lifetime of more than 40 years.

#### COLORED STONE COATED METAL ROOFING TILES FEATURES AND APPLICATIONS