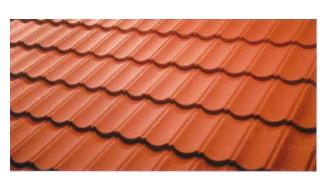

#### COLORED STONE COATED METAL ROOFING TILES

CNBM colored stone-coated metal tiles are manufactured with aluminum-zinc-plated steel plate which has an excellent anti-corrosion performance, water-based acrylate, sintered colored sand as the surface layer, and extremely strong resistance acrylic resin as the outermost layer. Compared with traditional tiles, they have excelled with strong weather resistance, heat and sound insulation. CNBM's interlocking tiles are noncombustible and energy efficient with a lifetime of more than 40 years.

#### COLORED STONE COATED METAL ROOFING TILES FEATURES AND APPLICATIONS