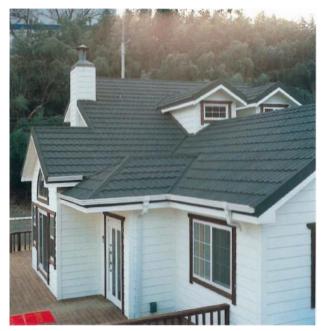

#### COLORED STONE COATED METAL ROOFING TILES

CNBM colored stone-coated metal tiles are manufactured with aluminum-zinc-plated steel plate which has an excellent anti-corrosion performance, water-based acrylate, sintered colored sand as the surface layer, and extremely strong resistance acrylic resin as the outermost layer. Compared with traditional tiles, they have excelled with strong weather resistance, heat and sound insulation. CNBM's interlocking tiles are noncombustible and energy efficient with a lifetime of more than 40 years.

#### COLORED STONE COATED METAL ROOFING TILES FEATURES AND APPLICATIONS